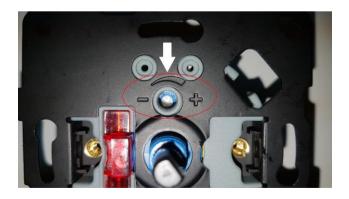

## Minimum brightness adjustment

- Carefully adjust trimmer to set minimum brightness when main knob is turned fully anti-clockwise
- For LED dimming, do not set too low/dim as LED lamp may not turn on if main power is off then on again