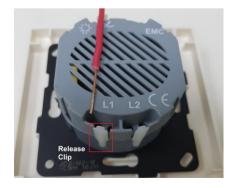

## **Dimmer termination**

- Solid wire with insulation stripped away ~18mm
- Push wire fully into termination hole
- Press release clip outward to remove wire

Company Registration No: 200205797Z 10 Ubi Crescent, #02-24, Ubi Techpark, Singapore 408564 Telephone: +65 6547-4333 Fax: +65 6547-4666