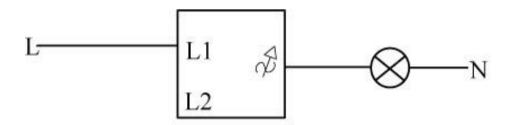

## **Dimmer Connection Diagram:**

## **1. 1-Gang Dimmer as 1-Way switch configuration**