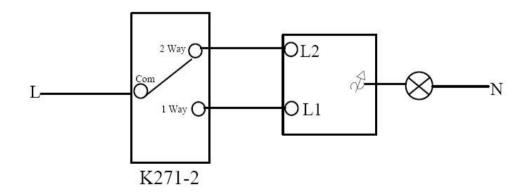

## **Dimmer Connection Diagram:**

## 2. 1-Gang Dimmer with 2-Way switch configuration