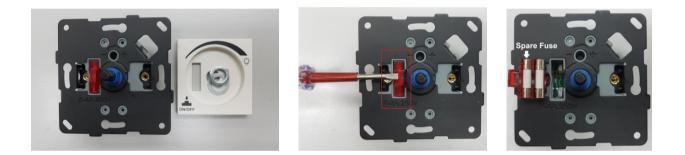

# **Dimmer module frame assembly**

## **Dimmer termination**

- Solid wire with insulation stripped away ~18mm
- Push wire fully into termination hole
- Press release clip outward to remove wire

Company Registration No: 200205797Z 10 Ubi Crescent, #02-24, Ubi Techpark, Singapore 408564 Telephone: +65 6547-4333 Fax: +65 6547-4666

#### **Fuse replacement**

- Remove nut and washer to take off the cover plate
- Use suitable screw-driver to push up fuse holder
- A spare F4A fuse is provided