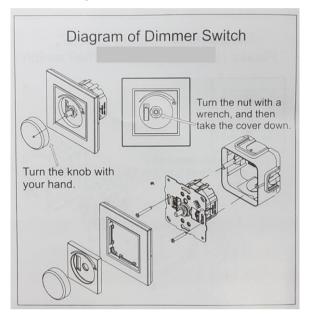

etc.

- Rated Voltage: 230VAC
- Maximum Load: 600W (Resistive)
- Minimum Load: 40W (Resistive)
- Leading-edge dimming
- Overheating protection (Thermal fuse 150°C),
- Short-circuit protection (Fast-blow fuse F4A)
- EMC compliance
- Dimension: ~74.1 mm x 74.1 mm
- Fix Center: 60 mm
- Fix Screws: M3 x 0.5 x 25mm±
- Recommended wire size: Solid wire 0.5mm<sup>2</sup>~1.5mm<sup>2</sup>
- Mounting Box: 40 mm depth (minimum)
- Packing: 60 pcs/10 boxes/1 carton



Front View of JC2-M2-W-LWH



Back View of JC2-M2-W-LWH



Company Registration No: 200205797Z 10 Ubi Crescent, #02-24, Ubi Techpark, Singapore 408564 Telephone: +65 6547-4333 Fax: +65 6547-4666

Date: 14th May 2019

Subject: Product Info:

JC2-M2

# (600W 230V 1-Gang Dimmer with Push on-off switch)

# **Dimmer module frame assembly**



## **Dimmer termination**

- Solid wire with insulation stripped away ~18mm
- Push wire fully into termination hole
- Press release clip outward to remove wire







Company Registration No: 200205797Z 10 Ubi Crescent, #02-24, Ubi Techpark, Singapore 408564 Telephone: +65 6547-4333 Fax: +65 6547-4666

Date: 14th May 2019

Subject: Product Info:

JC2-M2

# (600W 230V 1-Gang Dimmer with Push on-off switch)

#### **Fuse replacement**

- Remove nut and washer to take off the cover plate
- Use suitable screw-driver to push up fuse holder
- A spare F4A fuse is provided



## Minimum brightness adjustment

- Carefully adjust trimmer to set minimum brightness when main knob is turned fully anti-clockwise
- For LED dimming, do not set too low/dim as LED lamp may not turn on if main power is off